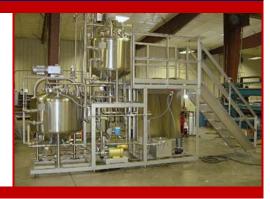

#### **Skid Mounted Systems**

- Ultra Filtration
- Micro Filtration
- Nano Filtration
- Reverse Osmosis
- Clean In Place
- Valve Clusters